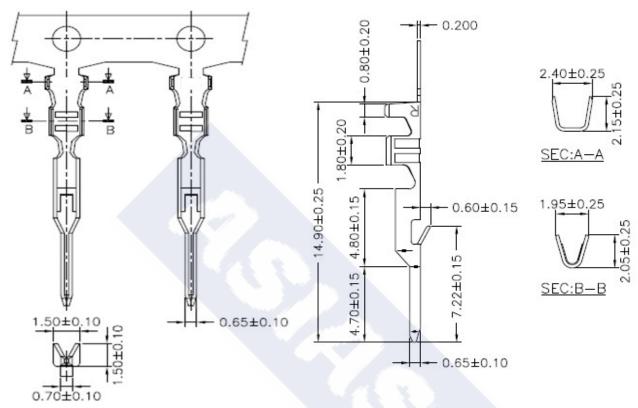

Reach

Ordering Information & Specification

| Part NO.   | Wire Range    | Insulation O.D. | Material        | Finish     | SPQ             |
|------------|---------------|-----------------|-----------------|------------|-----------------|
| 2504JTM-TB | AWG#22~AWG#28 | 1.90mm(max)     | Brass           | Tin-plated | 10,000 pcs/reel |
| 2504JTM-TP | AWG#22~AWG#28 | 1.90mm(max)     | Phosphor Bronze | Tin-plated | 10,000 pcs/reel |

<sup>\*\*</sup> Stamping before plating

| DESCRIPTION:              |
|---------------------------|
| 2.50mm Pitch,             |
| Crimp Terminal, Male Type |

| PART NO.:  |
|------------|
| 2504JTM-XX |