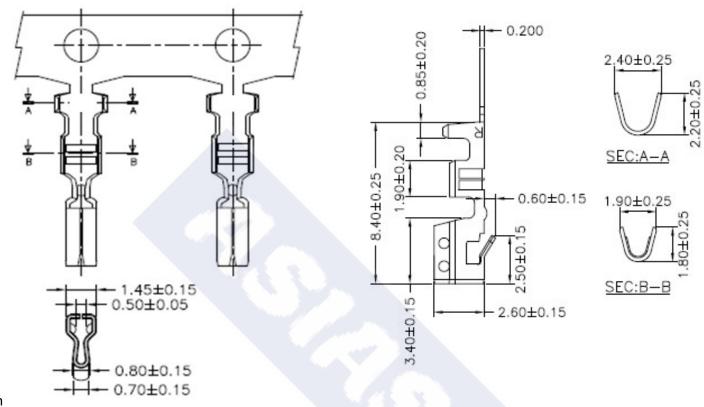

## Ordering Information & Specification

| Part NO.   | Wire Range    | Insulation O.D. | Material        | Finish     | SPQ             |
|------------|---------------|-----------------|-----------------|------------|-----------------|
| 2504JTF-TB | AWG#22~AWG#28 | 1.90mm(max)     | Brass           | Tin-plated | 10,000 pcs/reel |
| 2504JTF-TP | AWG#22~AWG#28 | 1.90mm(max)     | Phosphor Bronze | Tin-plated | 10,000 pcs/reel |

\*\* Stamping before plating

| DESCRIPTION:                |
|-----------------------------|
| 2.50mm Pitch,               |
| Crimp Terminal, Female Type |

| PART | NO.  | :   |
|------|------|-----|
| 2504 | JTF- | ·Χ> |

## **GENERAL TOLERANCE**

 $\begin{array}{c} \text{X.X} \pm 0.25 \\ \text{X.XX} \pm 0.15 \\ \text{X.XXX} \pm 0.05 \end{array}$ 

SCALE : Free