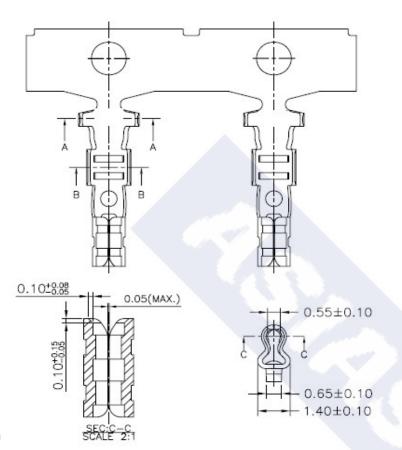

Reach

Ordering Information & Specification

| Part NO.  | Wire Range    | Insulation O.D. | Material        | Finish     | SPQ             |
|-----------|---------------|-----------------|-----------------|------------|-----------------|
| 2506JT-TP | AWG#22~AWG#28 | 1.90mm(max)     | Phosphor Bronze | Tin-plated | 10,000 pcs/reel |

<sup>\*\*</sup> Stamping before plating

| ASIAS | ASIAS TECHNOLOGY CO.,LTD. |
|-------|---------------------------|
|-------|---------------------------|

| DESCRIPTION:   |
|----------------|
| 2.50mm Pitch,  |
| Crimp Terminal |

| PART | NO. | :  |
|------|-----|----|
| 2506 | JT- | TP |

| GENERAL | T∩I FR | ANCE  |
|---------|--------|-------|
| GENERAL | IOLEN  | AIVCE |

 $\begin{array}{c} \text{X.XX} \pm 0.15 \\ \text{X.XXX} \pm 0.05 \end{array}$ 

SCALE : Free  $X.X \pm 0.25$ 