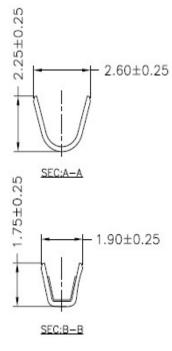

Reach

Ordering Information & Specification

| Part NO.  | Wire Range    | Insulation O.D. | Material        | Finish     | SPQ             |
|-----------|---------------|-----------------|-----------------|------------|-----------------|
| 2506JT-TP | AWG#22~AWG#28 | 1.90mm(max)     | Phosphor Bronze | Tin-plated | 10,000 pcs/reel |

<sup>\*\*</sup> Stamping before plating

| ASIAS | ASIAS TECHNOLOGY CO.,LTD. |
|-------|---------------------------|
|-------|---------------------------|

| DESCRIPTION:   |
|----------------|
| 2.50mm Pitch,  |
| Crimp Terminal |

| PART | NO. | :  |
|------|-----|----|
| 2506 | JT- | TP |

| GENERAL | T∩I FR | ANCE  |
|---------|--------|-------|
| GENERAL | IOLEN  | AIVCE |

 $\begin{array}{c} \text{X.XX} \pm 0.15 \\ \text{X.XXX} \pm 0.05 \end{array}$ 

SCALE : Free  $X.X \pm 0.25$ 