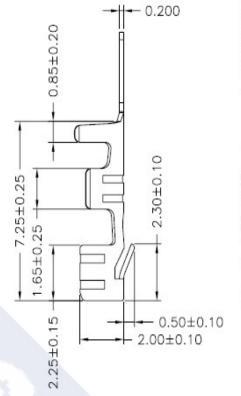

Reach

Ordering Information & Specification

| Part NO.  | Wire Range    | Insulation O.D. | Material        | Finish     | SPQ             |
|-----------|---------------|-----------------|-----------------|------------|-----------------|
| 2506JT-TP | AWG#22~AWG#28 | 1.90mm(max)     | Phosphor Bronze | Tin-plated | 10,000 pcs/reel |

<sup>\*\*</sup> Stamping before plating

| ASIAS | ASIAS TECHNOLOGY CO.,LTD. |
|-------|---------------------------|
|-------|---------------------------|

| DESCRIPTION:   |
|----------------|
| 2.50mm Pitch,  |
| Crimp Terminal |

| PART | NO. | :  |
|------|-----|----|
| 2506 | JT- | TP |

| GENERAL | T∩I FR | ANCE  |
|---------|--------|-------|
| GENERAL | IOLEN  | AIVCE |

 $\begin{array}{c} \text{X.XX} \pm 0.15 \\ \text{X.XXX} \pm 0.05 \end{array}$ 

SCALE : Free  $X.X \pm 0.25$ 