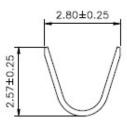

Reach

SEC:A-A

SEC:B-B

## **GENERAL TOLERANCE**

SCALE: Free  $X.X \pm 0.25$  $X.XX \pm 0.15$ 

 $X.XXX \pm 0.05$ 