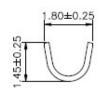

Reach

SEC:A-A

SEC:B-B

## **GENERAL TOLERANCE**

SCALE: Free  $X.X \pm 0.25$  $X.XX \pm 0.15$ 

 $X.XXX \pm 0.05$ 