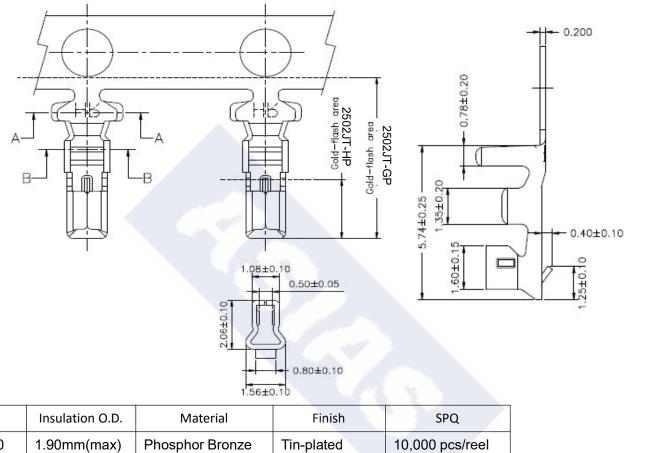

Reach

SEC:A-A

SEC:B-B

## Ordering Information & Specification

| Part NO.  | Wire Range    | Insulation O.D. | Material        | Finish     | SPQ             |
|-----------|---------------|-----------------|-----------------|------------|-----------------|
| 2502JT-TP | AWG#22~AWG#30 | 1.90mm(max)     | Phosphor Bronze | Tin-plated | 10,000 pcs/reel |
| 2502JT-GP | AWG#24~AWG#30 | 1.50mm(max)     | Phosphor Bronze | Gold-flash | 10,000 pcs/reel |
| 2502JT-HP | AWG#24~AWG#30 | 1.50mm(max)     | Phosphor Bronze | Gold-flash | 10,000 pcs/reel |

<sup>\*\*</sup> Stamping before plating

| DESCRIPTION :  |  |
|----------------|--|
| 2.50mm Pitch,  |  |
| Crimp Terminal |  |

PART NO.: 2502JT-XP