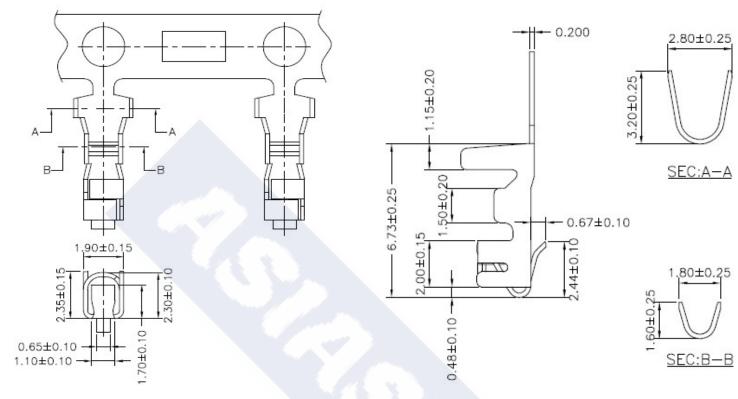

## Ordering Information & Specification

| Part NO.  | Wire Range    | Insulation O.D. | Material        | Finish     | SPQ            |
|-----------|---------------|-----------------|-----------------|------------|----------------|
| 2501JT-TB | AWG#22~AWG#28 | 1.90mm(max)     | Brass           | Tin-plated | 8,000 pcs/reel |
| 2501JT-TP | AWG#22~AWG#28 | 1.90mm(max)     | Phosphor Bronze | Tin-plated | 8,000 pcs/reel |

<sup>\*\*</sup> Stamping before plating

|                                  | DESCRIPTION: 2.50mm Pitch,  | GENERAL TOLERANCE           |              |
|----------------------------------|-----------------------------|-----------------------------|--------------|
| ASIAS ASIAS TECHNOLOGY CO., LTD. | Crimp Terminal              | X.X ± 0.25                  | SCALE : Free |
|                                  | PART NO. : <b>2501JT-TX</b> | X.XX ± 0.15<br>X.XXX ± 0.05 | ₽₩           |