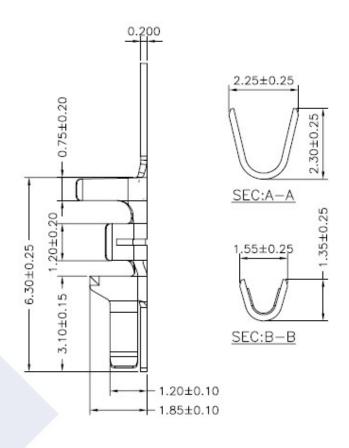

Reach





## Ordering Information & Specification

| Part NO.  | Wire Range    | Insulation O.D. | Material        | Finish     | SPQ             |
|-----------|---------------|-----------------|-----------------|------------|-----------------|
| 2211JT-TP | AWG#22~AWG#30 | 1.45mm(max)     | Phosphor Bronze | Tin-plated | 10,000 pcs/reel |

<sup>\*\*</sup> Stamping before plating

| ASIAS | ASIAS TECHNOLOGY CO.,LTD. |
|-------|---------------------------|
|-------|---------------------------|

| DESCRIPTION:   |  |  |
|----------------|--|--|
| 2.00mm Pitch,  |  |  |
| Crimp Terminal |  |  |

PART NO. : **2211JT-TP** 

## **GENERAL TOLERANCE**

X.X ± 0.25 X.XX ± 0.15 X.XXX ± 0.05

SCALE : Free