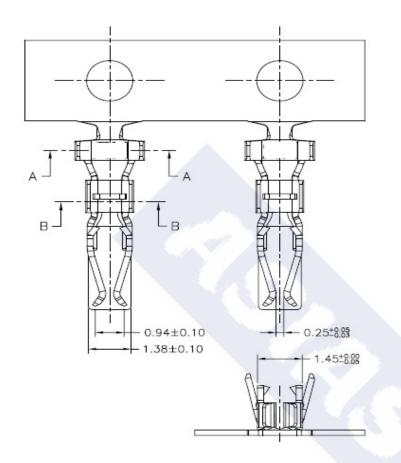

Reach





## Ordering Information & Specification

| Part NO.  | Wire Range    | Insulation O.D. | Material        | Finish     | SPQ             |
|-----------|---------------|-----------------|-----------------|------------|-----------------|
| 2211JT-TP | AWG#22~AWG#30 | 1.45mm(max)     | Phosphor Bronze | Tin-plated | 10,000 pcs/reel |

<sup>\*\*</sup> Stamping before plating

| ASIAS | ASIAS TECHNOLOGY CO.,LTD. |
|-------|---------------------------|
|-------|---------------------------|

| DESCRIPTION:   |  |  |
|----------------|--|--|
| 2.00mm Pitch,  |  |  |
| Crimp Terminal |  |  |

PART NO. : **2211JT-TP** 

## **GENERAL TOLERANCE**

X.X ± 0.25 X.XX ± 0.15 X.XXX ± 0.05

SCALE : Free