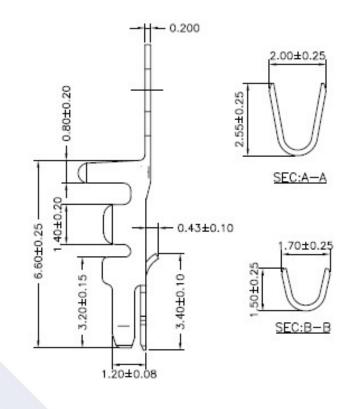

## Ordering Information & Specification

| Part NO.  | Wire Range    | Insulation O.D. | Material        | Finish     | SPQ             |
|-----------|---------------|-----------------|-----------------|------------|-----------------|
| 2004JT-TP | AWG#22~AWG#28 | 1.50mm(max)     | Phosphor Bronze | Tin-plated | 10,000 pcs/reel |
| 2004JT-GP | AWG#22~AWG#28 | 1.50mm(max)     | Phosphor Bronze | Gold-flash | 10,000 pcs/reel |