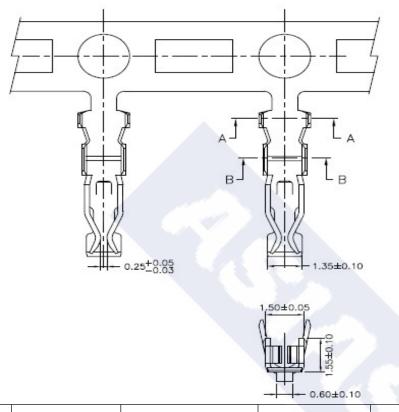

## Ordering Information & Specification

| Part NO.  | Wire Range    | Insulation O.D. | Material        | Finish     | SPQ             |
|-----------|---------------|-----------------|-----------------|------------|-----------------|
| 2004JT-TP | AWG#22~AWG#28 | 1.50mm(max)     | Phosphor Bronze | Tin-plated | 10,000 pcs/reel |
| 2004JT-GP | AWG#22~AWG#28 | 1.50mm(max)     | Phosphor Bronze | Gold-flash | 10,000 pcs/reel |