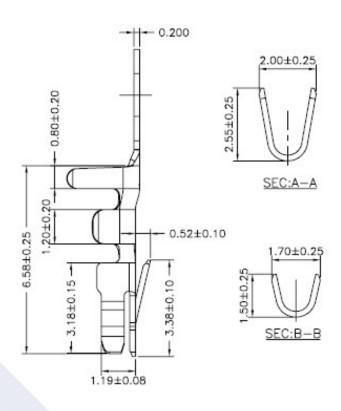

## Ordering Information & Specification

| Part NO.    | Wire Range    | Insulation O.D. | Material        | Finish     | SPQ             |
|-------------|---------------|-----------------|-----------------|------------|-----------------|
| 2004JT-TP-B | AWG#22~AWG#28 | 1.50mm(max)     | Phosphor Bronze | Tin-plated | 10,000 pcs/reel |
| 2004JT-GP-B | AWG#22~AWG#28 | 1.50mm(max)     | Phosphor Bronze | Gold-flash | 10,000 pcs/reel |

<sup>\*\*</sup> Stamping before plating

| ASIAS | ASIAS TECHNOLOGY CO.,LTD. |
|-------|---------------------------|
|-------|---------------------------|

| DESCRIPTION: 2.00mm Pitch, | GENERAL TOLERANCE           |              |  |
|----------------------------|-----------------------------|--------------|--|
| Crimp Terminal, B Type     | X.X ± 0.25                  | SCALE : Free |  |
| PART NO.:<br>2004JT-XP-B   | X.XX ± 0.15<br>X.XXX ± 0.05 | ₽₩           |  |