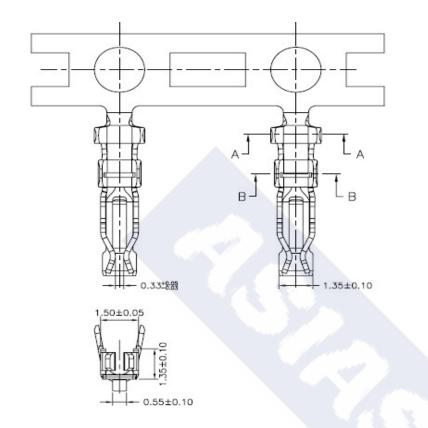

## Ordering Information & Specification

| Part NO.    | Wire Range    | Insulation O.D. | Material        | Finish     | SPQ             |
|-------------|---------------|-----------------|-----------------|------------|-----------------|
| 2004JT-TP-B | AWG#22~AWG#28 | 1.50mm(max)     | Phosphor Bronze | Tin-plated | 10,000 pcs/reel |
| 2004JT-GP-B | AWG#22~AWG#28 | 1.50mm(max)     | Phosphor Bronze | Gold-flash | 10,000 pcs/reel |

<sup>\*\*</sup> Stamping before plating

| ASIAS | ASIAS TECHNOLOGY CO.,LTD. |
|-------|---------------------------|
|-------|---------------------------|

| DESCRIPTION: 2.00mm Pitch, | GENERAL TOLERANCE           |              |  |
|----------------------------|-----------------------------|--------------|--|
| Crimp Terminal, B Type     | X.X ± 0.25                  | SCALE : Free |  |
| PART NO.:<br>2004JT-XP-B   | X.XX ± 0.15<br>X.XXX ± 0.05 | ₽₩           |  |