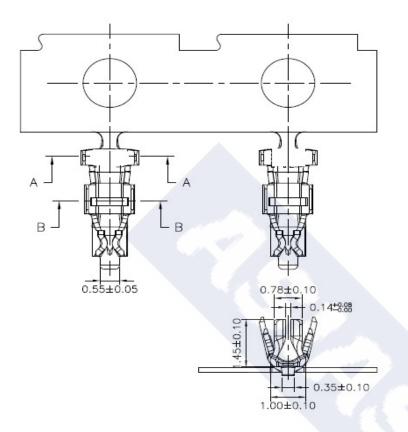

## Ordering Information & Specification

| Part NO.  | Wire Range    | Insulation O.D. | Material        | Finish     | SPQ             |
|-----------|---------------|-----------------|-----------------|------------|-----------------|
| 1252JT-TP | AWG#26~AWG#30 | 1.00mm(max)     | Phosphor Bronze | Tin-plated | 10,000 pcs/reel |
| 1252JT-GP | AWG#26~AWG#30 | 1.00mm(max)     | Phosphor Bronze | Gold-flash | 10,000 pcs/reel |

|                                  | DESCRIPTION: 1.25mm Pitch, | GENERAL TOLERANCE           |              |
|----------------------------------|----------------------------|-----------------------------|--------------|
| ASIAS ASIAS TECHNOLOGY CO.,LTD.  | Crimp Terminal             | X.X ± 0.25                  | SCALE : Free |
| NOTIO PAINO PEOPINOLOGI GO, ETD. | PART NO. : 1252JT-XP       | X.XX ± 0.15<br>X.XXX ± 0.05 | ₽⊕           |