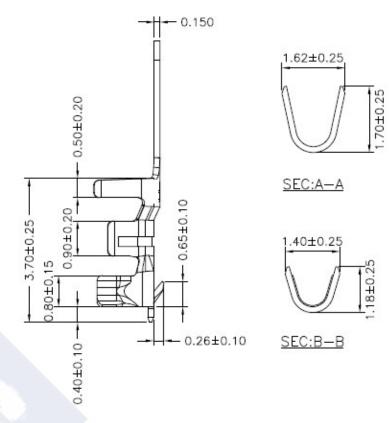

## Ordering Information & Specification

| Part NO.  | Wire Range    | Insulation O.D. | Material        | Finish     | SPQ             |
|-----------|---------------|-----------------|-----------------|------------|-----------------|
| 1252JT-TP | AWG#26~AWG#30 | 1.00mm(max)     | Phosphor Bronze | Tin-plated | 10,000 pcs/reel |
| 1252JT-GP | AWG#26~AWG#30 | 1.00mm(max)     | Phosphor Bronze | Gold-flash | 10,000 pcs/reel |

|                                  | DESCRIPTION: 1.25mm Pitch, | GENERAL TOLERANCE           |              |
|----------------------------------|----------------------------|-----------------------------|--------------|
| ASIAS ASIAS TECHNOLOGY CO.,LTD.  | Crimp Terminal             | X.X ± 0.25                  | SCALE : Free |
| NOTIO PAINO PEOPINOLOGI GO, ETD. | PART NO. : 1252JT-XP       | X.XX ± 0.15<br>X.XXX ± 0.05 | ₽⊕           |